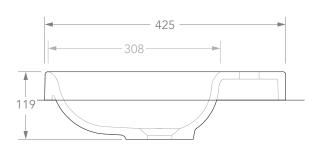

| PRODUCT    | COURAGE            | MATERIAL | SOLID SURFACE               |
|------------|--------------------|----------|-----------------------------|
| CODE       | TOPTCOU5543***     | COLOUR   | WHITE                       |
| STYLE      | SEMI INSET         | FINISH   | *** GLOSS (-G), MATTE (-TS) |
| DIMENSIONS | 545W X 425D X 119H |          |                             |
| CAPACITY   | 7L TO RIM          |          |                             |
| VERSION 4  | DATE 23/04/2020    |          |                             |