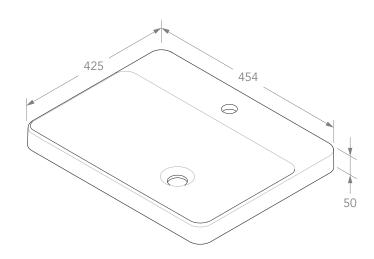

| PRODUCT    | COURAGE            | MATERIAL | SOLID SURFACE               |
|------------|--------------------|----------|-----------------------------|
| CODE       | TOPTCOU5543***     | COLOUR   | WHITE                       |
| STYLE      | SEMI INSET         | FINISH   | *** GLOSS (-G), MATTE (-TS) |
| DIMENSIONS | 545W X 425D X 119H |          |                             |
| CAPACITY   | 7L TO RIM          |          |                             |
| VERSION 4  | DATE 23/04/2020    |          |                             |