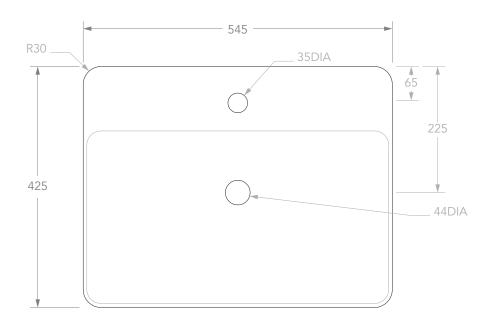

NOTES:
ALL DIMENSIONS ARE NOMINAL AND SUBJECT TO CHANGE. DO NOT DRILL OR ROUGH IN UNTIL YOU HAVE RECIEVED AND MEASURED YOUR PRODUCT.

BASIN SUITS 32MM WASTE. ADP UNIVERSAL PLUG AND WASTE RECOMMENDED (SOLD SEPARATELY).

3 TAP HOLES CAN BE DRILLED ON REQUEST.

BASIN CUT-OUT IS 340 X 175 ROUNDED RECTANGLE. CUT-OUT DXF DOWNLOAD AVAILABLE AT ADPAUSTRALIA.COM.AU

ALL DIMENSIONS ARE IN MILLIMETRES. DO NOT MEASURE FROM DRAWING.