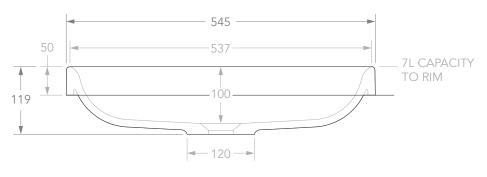

| PRODUCT    | COURAGE            | MATERIAL | SOLID SURFACE               |
|------------|--------------------|----------|-----------------------------|
| CODE       | TOPTCOU5543***     | COLOUR   | WHITE                       |
| STYLE      | SEMI INSET         | FINISH   | *** GLOSS (-G), MATTE (-TS) |
| DIMENSIONS | 545W X 425D X 119H |          |                             |
| CAPACITY   | 7L TO RIM          |          |                             |
| VERSION 4  | DATE 23/04/2020    |          |                             |